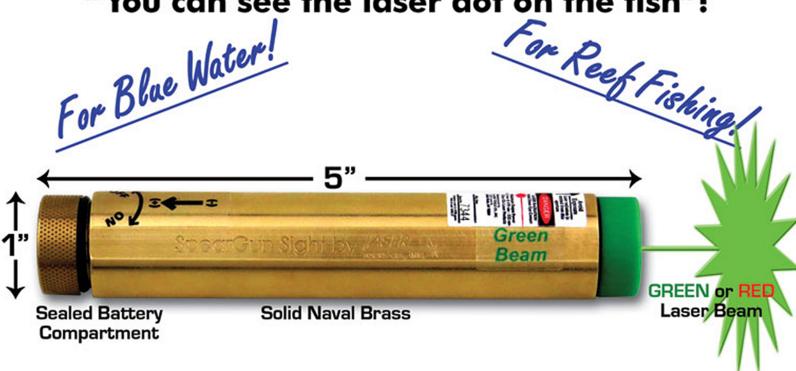

## "One Dot, One Shot" "You can see the laser dot on the fish"!

- More Accurate Deflection Shots
- Increased Lethality
- Stealthy Stalks with Minimal School Disturbance

# "One Dot, One Shot" "You can see the laser dot on the fish"!

Use with Band, Roller or Pneumatic Spearguns for precise aiming in open water, reef or structure fishing. The Speargun Laser Sight projects a bright laser dot at the point of impact for improved head shots, deflection takes and long distance penetration.